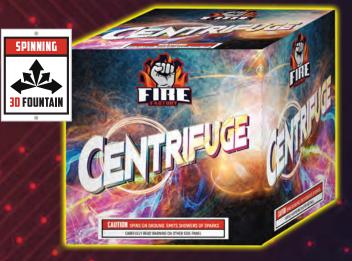

#### FOUNTAINS

**CENTRIFUGE** Sit down and hold on for Centrifuge! This futuristic fountain starts with tons of Chrysanthemums which give way to massive titanium crackling. Then WATCH OUT as the sideways thrusters kick into overdrive. The entire fountain starts to spin at speeds that will make your knees buckle. Centrifuge ends with dizzying showers of sparks shooting in all directions.

🔆: ITEM NO: 2625 🍡 🔔 HEIGHT: 6.5 🛛 WIDTH: 6.5 🛛 DEPTH: 6.5 🖉 🏠 PACKING: 12-1