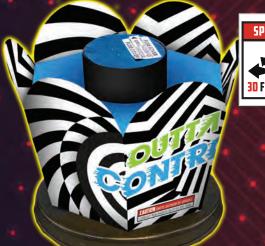

#### **OUTTA CONTROL**

This unique fountain display will go up, down, and side to side to cover the entire viewing area. With a heavy load of powder, it begins with multi-color stars for several seconds before transitioning to liquid fish and sparkling showers. After about 50 seconds of alternating effects, the sides ignite to send this fountain spinning out of control shooting sparks in a large circle. This brilliant display will simply thrill you and you'll be left in awe after a large crackling and color star finale. It's a sure bet that the Outta Control fountain will stand out among the rest! 😻 ITEM NO: 2629 🎢 HEIGHT: 7 WIDTH: 8 DEPTH: 8