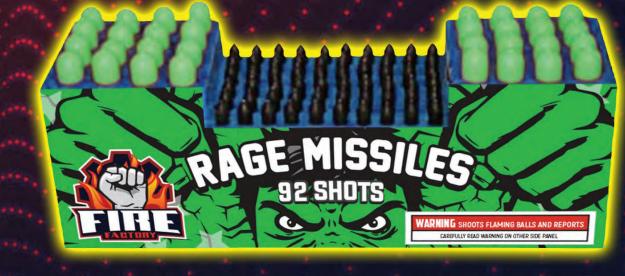

#### RAGE MISSILES 92 SHOT

It's a unique twist on an old favorite. With several large missiles mixed with standard missiles, this item delivers a great Saturn performance by manipulating the firing sequence and sending a rage of whistling Saturn tails to fist pounding reports.

💥: ITEM NO: 2716 📉 📙 HEIGHT: 3.75 🛛 WIDTH: 10.75 🛛 DEPTH: 3.25 📉 🏠 PACKING: 15-1 🔪