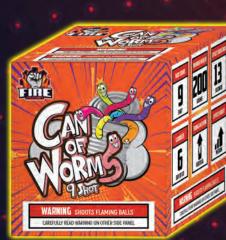

HEIGHT: 5 WIDTH: 4.75 DEPTH: 4.75

Open a can of WORMS! These multi-colored pearls break into worms that squiggle all over the sky.

🎲: ITEM NO: 2538 🥒 📘 HEIGHT: 3.25 🛛 WIDTH: 3 👘 DEPTH: 3 👘

😻 ITEM NO: 2537 🌽