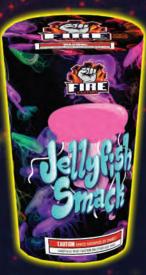

#### FOUNTAINS Jellyfish smack

TEM NO: 2626 🔪

Swim through a smack of jellyfish! This fountain features vibrant neon colors of red, blue, yellow and purple, with hundreds of jellyfish floating throughout.

📙 HEIGHT: 8.5 WIDTH: 5 🛛 🔪 🏠 PACKING: 12-1