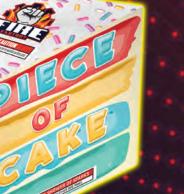

FOUNTAINS PIECE OF CAKE

This fountain really takes the cake with shimmering golden pine needles as red and white strobes slowly transition in for a triple layer display of beautiful effects. Eventually, these effects fade into a brilliant school of glittering gold and silver fish that are sure to impress everyone. What's better than a piece of cake?