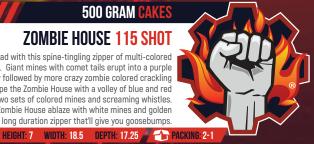

#### **500 GRAM**

#### ZOMBIE HOUSE 115 SHOT

Awake the dead with this spine-tingling zipper of multi-colored crackling pearls. Giant mines with comet tails erupt into a purple strobing frenzy followed by more crazy zombie colored crackling pearls. Escape the Zombie House with a volley of blue and red strobes with two sets of colored mines and screaming whistles. Finally, set the Zombie House ablaze with white mines and golden brocade crackle. A long duration zipper that'll give you goosebumps.

EM NO: 2857

VII-11-11