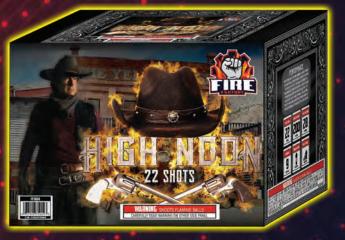

#### HIGH NOON 22 SHOT

You're gonna git it this time varmint! 4 shots from my six-shooter blast purple brocade crown with green tips high into the sky. The damsels scream with 2 stage whistlers, then you fire back. 4 shots of white strobe brocade with red and blue color tips. The lasses can't take it, more screams! Then our final shots of gold brocade with red colored crackling titanium tips ring out, The dust settles, and I gotcha!

ITEM NO: 2551 🔪 📘 HEIGHT: 6 🛛 WIDTH: 8 🖉 DEPTH: 5 🖉 🔨 PACKING: 8-1