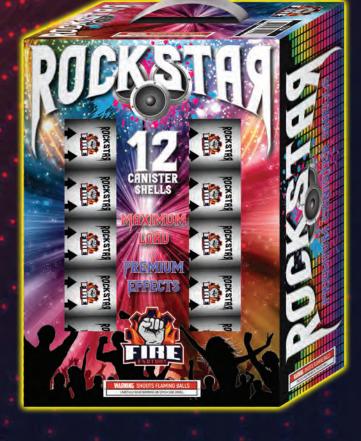

#### **ROCKSTAR 12 SHELLS**

Fire Factory produces only the highest quality fireworks and the Rockstar Canister Shells are no exception. This 60g maximum load artillery shell is a hard-hitting, high-flying shell with 12 unique breathtaking effects. Give these shells a try and you will be partying like a Rockstar!

💥: ITEM NO: 2980 🌂 📘 HEIGHT: 14.5 WIDTH: 10 🛛 DEPTH: 5.5 🛛 🔭 PACKING: 6-12 🔍