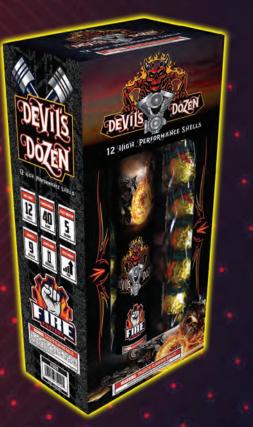

#### **DEVIL'S DOZEN 12 SHELLS**

Here at Fire Factory, we didn't want to produce another cheap ball shell. We wanted to produce the best ball shell possible. Devil's Dozen is the best of the best. These 12 shells have great lift, color, effects, and a phenomenal burst. These are a must-have for any backyard show.

👌 🗱 ITEM NO: 2957 🍡 📘 HEIGHT: 15 🛛 WIDTH: 7.25 DEPTH: 5 🛛 🔪 🏠 PACKING: 12-12 🌄