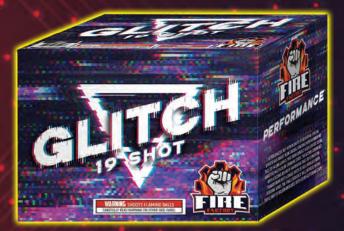

#### **GLITCH 19 SHOT**

Glitch spazzes out with 19 shots of beautiful special effects and bright neon colors. Starting with whirlwind tails to falling leaves, this show quickly accelerates to big bursting multi-color strobing stars. The action continues with the second round of whirlwind tails to flying fish transitioning into 4 single shots of gold brocade with strobing stars. The finale sequence will impress with a triple shot of golden brocades with color glittering stars!

🎉 ITEM NO: 2550 🐂 📘 HEIGHT: 6 🛛 WIDTH: 7.5 🛛 DEPTH: 5 💦 🐴 🏠 PACKING: 8-1