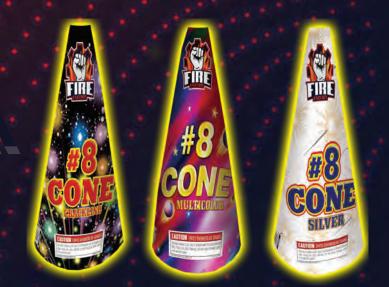

#### **#8 CONE** Three varieties of a #8 size cone. Multi-color, Crackle, and Silver.

ITEM NO: 603 HEIGHT: 11 WIDTH: 4