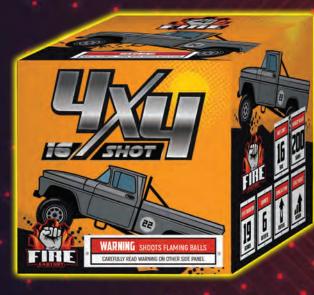

#### AERIAL REPEATERS

#### 4X4 1<mark>6 Sho</mark>t

Shift into 4HI and hold on, we're about to get a little mud on the tires. This 16 shot cake makes tracks with blue, red, silver, and gold hummers. It features rising tails, spider and strobe bombards, and powerhouse breaks. This beast won't leave you stuck in the mud.